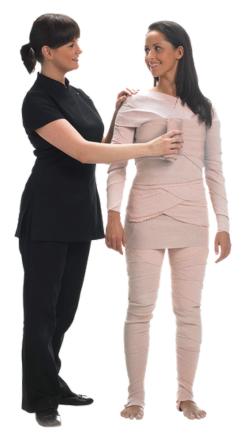

# HOT NEW SUMMER TREATMENT

A body contouring frozen product is first massaged onto the skin to lower the body temperature whilst the body is manipulated with wooden body sculpting tools from Columbia to stimulate and reshape the body. The abdomen receives Chinese acupressure massage to remove blockages and improve "Chi". The body is then wrapped in compression bandages soaked in a cryogenic lotion. Compression bandages improve circulation and the Cryotone lotion keeps the body temperature low to maximize calorie burn and improve body image. Results are immediate!

## **COMPRESSION WRAP**

Elastic compression bandages soaked in Cryo-tone Lotion work by compressing the soft tissue on the tummy, buttocks and hip area to lift and shape the body. During a session the venous system is exercised moving the blood from the legs back to the heart.

#### **COMPRESSION BANDAGE WRAP**

Over time and with age, toxins begin to accumulate between the three layers of fat. The accumulation of toxins in the body causes poor circulation, water retention, weakening the body's natural elimination process.