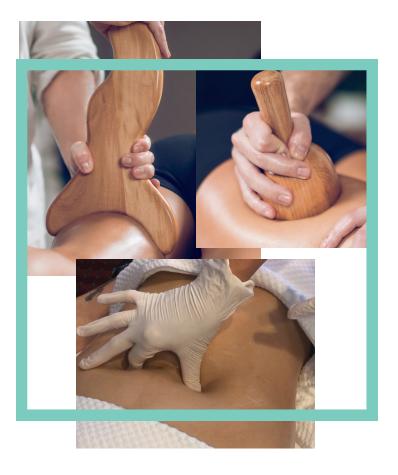

# HOT NEW SUMMER TREATMENT

A body contouring frozen product is first massaged onto the skin to lower the body temperature whilst the body is manipulated with wooden body sculpting tools from Columbia to stimulate and reshape the body. The abdomen receives Chinese acupressure massage to remove blockages and improve "Chi". The body is then wrapped in compression bandages soaked in a cryogenic lotion. Compression bandages improve circulation and the Cryotone lotion keeps the body temperature low to maximize calorie burn and improve body image. Results are immediate!

# MADERO & ACUPRESSURE MASSAGE

Madero massage is a unique South American treatment from Columbia utilizing hand crafted wooden tools designed to sculpt and reshape the body. Wooden devices specializing in massaging adipose and stimulating the body functions to work at a higher capacity so results are achieved faster than with traditional hand massage. Our technique features contouring boards, rollers and Swedish cupping.

Abdominal acupressure massage is a technique that has been used by the Chinese for centuries. Palpating the belly has been thought to promote health and wellness in many ways, including pain relief, stress relief, and for overall improvement of the functioning of the digestive tract.