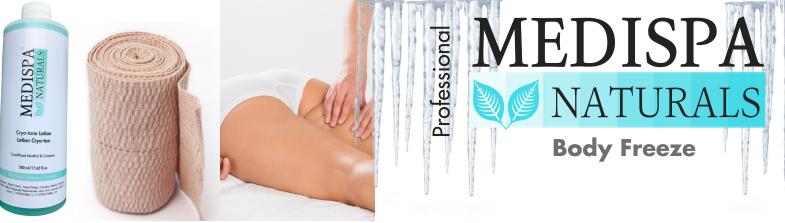

## **CRYTO-TONE LOTION**

Crystallized menthol and seaweed with mineral salts cool and stimulate the body. This wellness lotion provides the body with a feeling of weightlessness.

## **COMPRESSION WRAP**

Elastic compression bandages soaked in Cryo-tone Lotion work by compressing the soft tissue on the tummy, buttocks and hip area to lift and shape the body. During a session the venous system is exercised moving the blood from the legs back to the heart.

#### **COMPRESSION BANDAGE WRAP**

Over time and with age, toxins begin to accumulate between the three layers of fat. The accumulation of toxins in the body causes poor circulation, water retention, weakening the body's natural elimination process.