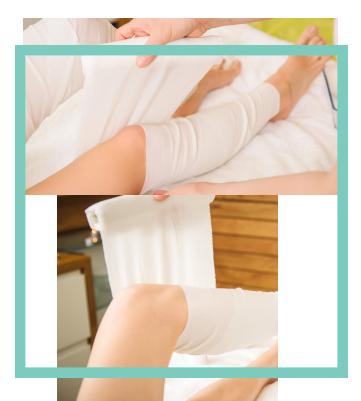

## **COMPRESSION WRAP**

Elastic compression bandages soaked in Cryo-tone Lotion work by compressing the soft tissue on the tummy, buttocks and hip area to lift and shape the body. During a session the venous system is exercised moving the blood from the legs back to the heart.

#### **COMPRESSION BANDAGE WRAP**

Over time and with age, toxins begin to accumulate between the three layers of fat. The accumulation of toxins in the body causes poor circulation, water retention, weakening the body's natural elimination process.

Compression therapy increases pressure on troublesome areas and encourages fluid to flow from high pressure areas to low pressure areas of the body. Regular compression sessions help stimulate the flow of lymph fluid which carries vital nutrients to the cells and cleanse the cells of waste materials at the same time. Cells are filled with oxygen allowing the body to rapidly repair and detoxify itself.