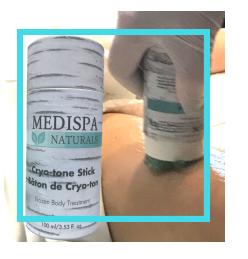

# **CRYO-TONE STICK**

MEDISPA-MATURAIS Coxactone Stick Monde Cryster Monde Story for

Remineralizing seaweed and a herbal mixture of active ingredients, trace elements and antioxidants melt into the skin. This detoxifying product is applied on the skin frozen.

We have specifically developed a cellulite toning product that is applied onto the skin frozen. Cryo-tone Stick is easy to apply and left on the skin to reduce the appearance of cellulite. It becomes the base for the wood therapy and acupressure massage that follows. The natural active ingredients are released during application while the medicinal massage is performed.